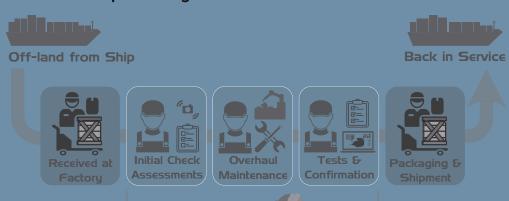

## **OFF-LAND OVERHAUL**

- ☑ Service workshops @ Kobe/Japan, Busan/S. Korea, Shanghai/China
- □ 2~3 Units at ship's running condition