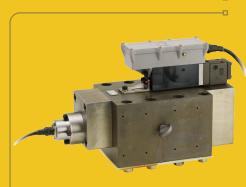

> Leak Check (Flow rate L/min)

FIVA - I

For Engines less than 70cm Bore Size

FIVA - II

For Engines more than 80cm Bore Size

\*Recommended minimum 2~3 FIVA sets of spare onboard.

.:CONSULT US:.

(65) 6225 6559 [24/7]