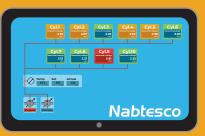

#### STANDARD MAINTENANCE

- □ Overhaul + Pilot Valve renewal (All units 5yr routinely)
- □ Complete FIVA renewal (All units 10yr routinely)

| ☐: Overhaul Recommendation ♦: Overhaul Past Record |                  |                          |     |              |   | Recommendation |     |    | Plan |               | Latest Maintenance Record |      |     |      |     |      |     |      |
|----------------------------------------------------|------------------|--------------------------|-----|--------------|---|----------------|-----|----|------|---------------|---------------------------|------|-----|------|-----|------|-----|------|
| : Replacement                                      |                  |                          |     |              |   | (YE            | ARS | 5) | Plan | Last          | 1st                       |      | 2nd |      | 3rd |      | 4th |      |
| Orig.Serial No.                                    | <b>Test Date</b> | Part Name                | Qty | MaintPartNo. | 5 | 10             | 15  | 20 |      | Maint<br>Date |                           | DATE |     | DATE |     | DATE |     | DATI |
| SNXXXXXX69                                         | 2019/11/11       | FIVA I-45 Valve Complete | 1   | 7276287XX    |   |                |     |    |      |               |                           |      |     |      |     |      |     |      |
| SNXXXXXX70                                         | 2019/11/11       | FIVA I-45 Valve Complete | 1   | 7276287XX    | ۵ |                |     | •  |      |               |                           |      |     |      |     |      |     |      |
| SNXXXXXX71                                         | 2019/11/11       | FIVA I-45 Valve Complete | 1   | 7276287XX    | Δ |                | Δ   | •  |      |               |                           |      |     |      |     |      |     |      |
| SNXXXXXX72                                         | 2019/11/11       | FIVA I-45 Valve Complete | 1   | 7276287XX    | ۵ |                | Δ   | •  |      |               |                           |      |     |      |     |      |     |      |
| SNXXXXXX73                                         | 2019/11/11       | FIVA I-45 Valve Complete | 1   | 7276287XX    | Δ |                | Δ   | •  |      |               |                           |      |     |      |     |      |     |      |
| SNXXXXXX74                                         | 2019/11/11       | FIVA I-45 Valve Complete | 1   | 7276287XX    | ۵ |                |     | •  |      |               |                           |      |     |      |     |      |     |      |
| SNXXXXXX75                                         | 2019/11/11       | FIVA I-45 Valve Complete | 1   | 7276287XX    | Δ |                | Δ   | •  |      |               |                           |      |     |      |     |      |     |      |